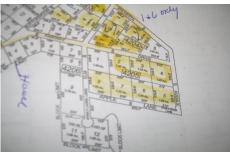

Price \$35,000.00

fairway or elm dirt, Buena Vista Township, NJ, 08310

PROPERTY DETAILS

# **COMMENTS**

fronts on elm or fairway wet lands...