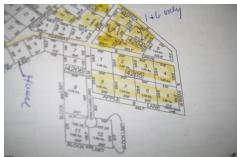

Berger Realty, Inc. 3160 Asbury Avenue Ocean City, NJ 08226 1-877-237-4371/609-399-0076 info@bergerrealty.com

250.00

fairway or elm dirt, Buena Vista Township, NJ, 08310

Price \$35,000.00

### **COMMENTS**

Taxes

fronts on elm or fairway wet lands...