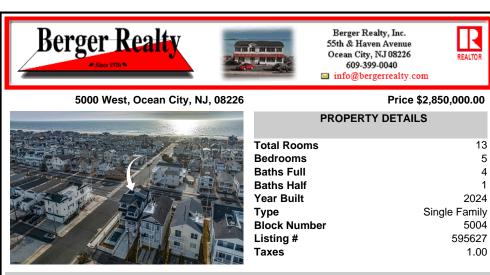

## COMMENTS

Located in Ocean Cityl's desirable Southend neighborhood, this rare corner property offers Ocean and Bay views from multiple decks and living areas, 5 bedrooms, 4.5 bathrooms, 2,900 square feet of living space, an in-ground pool, elevator and much more. From the moment you enter this unique home you are immediately surrounded by the finest finishes and construction. The gr...