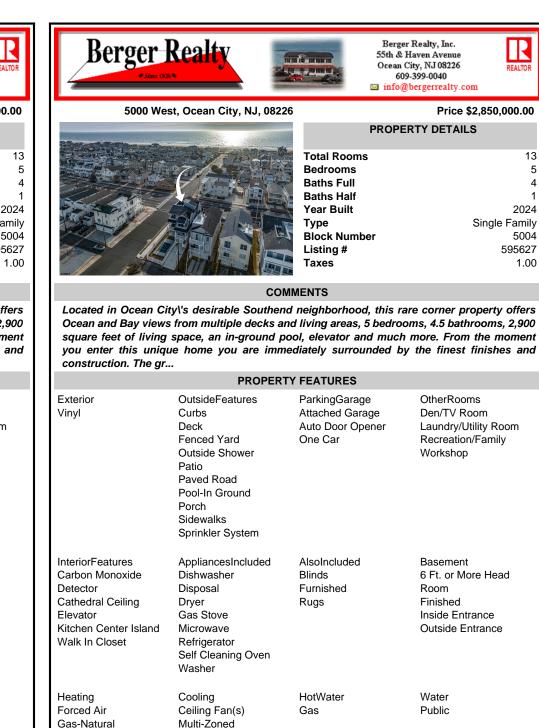

## COMMENTS

Located in Ocean Cityl's desirable Southend neighborhood, this rare corner property offers Ocean and Bay views from multiple decks and living areas, 5 bedrooms, 4.5 bathrooms, 2,900 square feet of living space, an in-ground pool, elevator and much more. From the moment you enter this unique home you are immediately surrounded by the finest finishes and construction. The gr...