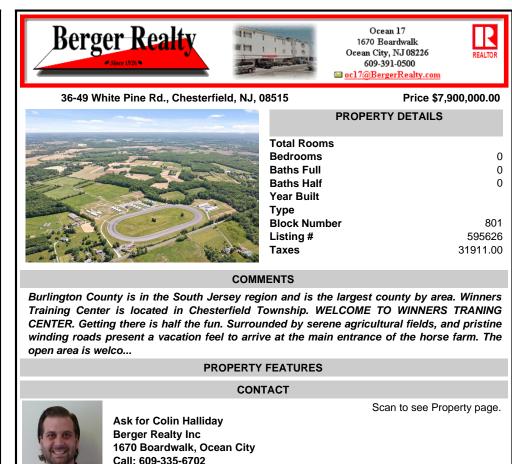

## COMMENTS

Burlington County is in the South Jersey region and is the largest county by area. Winners Training Center is located in Chesterfield Township. WELCOME TO WINNERS TRANING CENTER. Getting there is half the fun. Surrounded by serene agricultural fields, and pristine winding roads present a vacation feel to arrive at the main entrance of the horse farm. The open area is welco ...