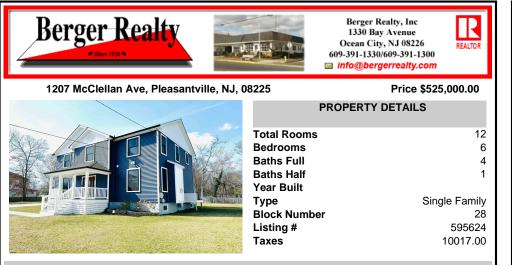

Ask for Donna M. Drohan Berger Realty Inc 1330 Bay Avenue, Ocean City Call:

| Baths Half<br>Year Built | 1             |
|--------------------------|---------------|
| Туре                     | Single Family |
| Block Number             | 28            |
| Listing #                | 595624        |
| Taxes                    | 10017.00      |
|                          |               |
|                          |               |