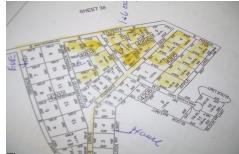

Ocean 17 1670 Boardwalk Ocean City, NJ 08226 609-391-0500 oc17@BergerRealty.com

SYLVESTA 000, Buena Vista Township, NJ, 08310

Price \$30,000.00

| PROPERTY DETAILS |        |
|------------------|--------|
| Total Rooms      |        |
| Bedrooms         | 0      |
| Baths Full       | 0      |
| Baths Half       | 0      |
| Year Built       |        |
| Туре             |        |
| Block Number     | 4204   |
| Listing #        | 595622 |
| Taxes            | 397.00 |

# **COMMENTS**

OVER 5 ACRES RES. LAND IN THE PINELANDS LOCATE BY GPS...

## **PROPERTY FEATURES**