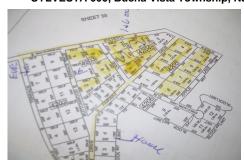

SYLVESTA 000, Buena Vista Township, NJ, 08310

Price \$30,000.00

**Total Rooms Bedrooms Baths Full Baths Half** 

PROPERTY DETAILS

Year Built Type

**Block Number** 4204 Listing # 595622 Taxes 397.00

# **COMMENTS**

OVER 5 ACRES RES. LAND IN THE PINELANDS LOCATE BY GPS...

## **PROPERTY FEATURES**