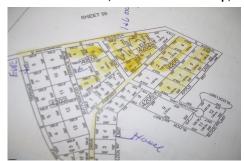

PROPERTY DETAILS

397.00

SYLVESTA 000, Buena Vista Township, NJ, 08310

Price \$30,000.00

Total Rooms
Bedrooms 0
Baths Full 0
Baths Half 0
Year Built
Type
Block Number 4204
Listing # 595622

# **COMMENTS**

Taxes

OVER 5 ACRES RES. LAND IN THE PINELANDS LOCATE BY GPS...