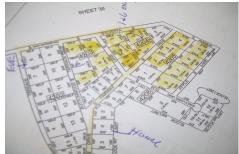

Ocean 17 1670 Boardwalk Ocean City, NJ 08226 609-391-0500 oc17@BergerRealty.com



SYLVESTA 000, Buena Vista Township, NJ, 08310

Price \$30,000.00



| PROPERTY DETAILS |        |
|------------------|--------|
| Total Rooms      |        |
| Bedrooms         | 0      |
| Baths Full       | 0      |
| Baths Half       | 0      |
| Year Built       |        |
| Туре             |        |
| Block Number     | 4204   |
| Listing #        | 595622 |
| Taxes            | 397.00 |

### **COMMENTS**

OVER 5 ACRES RES. LAND IN THE PINELANDS LOCATE BY GPS...

### **PROPERTY FEATURES**

# CONTACT

Scan to see Property page.



Ask for Laryn Crisci Berger Realty Inc 1670 Boardwalk, Ocean City Call: 610-368-8416

Email to: Irc@bergerrealty.com







Ocean 17 1670 Boardwalk Ocean City, NJ 08226 609-391-0500 oc17@BergerRealty.com



SYLVESTA 000, Buena Vista Township, NJ, 08310

Price \$30,000.00



Total Rooms
Bedrooms 0
Baths Full 0
Baths Half 0