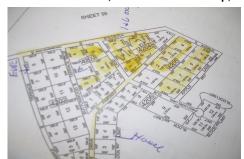

# **COMMENTS**

OVER 5 ACRES RES. LAND IN THE PINELANDS LOCATE BY GPS...

Total Rooms
Bedrooms 0
Baths Full 0
Baths Half 0
Year Built
Type
Block Number 4204
Listing # 595622

COMMENTS

**Taxes** 

OVER 5 ACRES RES. LAND IN THE PINELANDS LOCATE BY GPS...