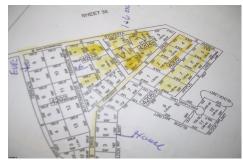

# **COMMENTS**

OVER 5 ACRES RES. LAND IN THE PINELANDS LOCATE BY GPS...

Total Rooms
Bedrooms 0
Baths Full 0
Baths Half 0
Year Built
Type
Block Number 4204
Listing # 595622

COMMENTS

**Taxes** 

OVER 5 ACRES RES. LAND IN THE PINELANDS LOCATE BY GPS...