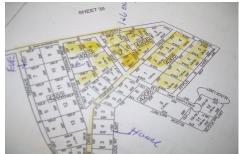

# **COMMENTS**

OVER 5 ACRES RES. LAND IN THE PINELANDS LOCATE BY GPS...

## **PROPERTY FEATURES**