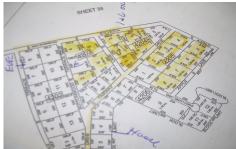

Price \$30,000.00

SYLVESTA 000, Buena Vista Township, NJ, 08310

PROPERTY DETAILS

# **COMMENTS**

OVER 5 ACRES RES. LAND IN THE PINELANDS LOCATE BY GPS...