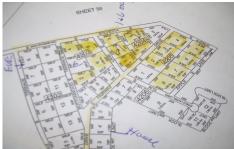

PROPERTY DETAILS

SYLVESTA 000, Buena Vista Township, NJ, 08310

Price \$30,000.00

# **COMMENTS**

OVER 5 ACRES RES. LAND IN THE PINELANDS LOCATE BY GPS...

### **PROPERTY FEATURES**