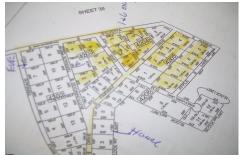

### **COMMENTS**

OVER 5 ACRES RES. LAND IN THE PINELANDS LOCATE BY GPS...

# **Total Rooms Bedrooms**

PROPERTY DETAILS

**Baths Half** Year Built Type

**Baths Full** 

**Block Number** 4204 Listing # 595622 Taxes 397.00

**COMMENTS** 

OVER 5 ACRES RES. LAND IN THE PINELANDS LOCATE BY GPS...