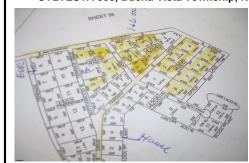

### **COMMENTS**

OVER 5 ACRES RES. LAND IN THE PINELANDS LOCATE BY GPS...

# **Total Rooms Bedrooms**

PROPERTY DETAILS

**Baths Half** Year Built Type

**Baths Full** 

**Block Number** 4204 Listing # 595622 Taxes 397.00

**COMMENTS** 

OVER 5 ACRES RES. LAND IN THE PINELANDS LOCATE BY GPS...