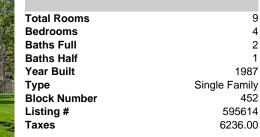

## 7 Dawn, Petersburg, NJ, 08270

| and .                                                                                                                                                                                                                                                                                                                                                                                                                                                                                                                                                                                                                                                                                                                                                                                                                                                                                                                                                                                                                                                                                                                                                                                                                                                                                                                                                                                                                                                                                                                                                                                                                                                                                                                                                                                                                                                                                                                                                                                                                                                                                                                          | PROPERTY DETAILS |               |
|--------------------------------------------------------------------------------------------------------------------------------------------------------------------------------------------------------------------------------------------------------------------------------------------------------------------------------------------------------------------------------------------------------------------------------------------------------------------------------------------------------------------------------------------------------------------------------------------------------------------------------------------------------------------------------------------------------------------------------------------------------------------------------------------------------------------------------------------------------------------------------------------------------------------------------------------------------------------------------------------------------------------------------------------------------------------------------------------------------------------------------------------------------------------------------------------------------------------------------------------------------------------------------------------------------------------------------------------------------------------------------------------------------------------------------------------------------------------------------------------------------------------------------------------------------------------------------------------------------------------------------------------------------------------------------------------------------------------------------------------------------------------------------------------------------------------------------------------------------------------------------------------------------------------------------------------------------------------------------------------------------------------------------------------------------------------------------------------------------------------------------|------------------|---------------|
| 100                                                                                                                                                                                                                                                                                                                                                                                                                                                                                                                                                                                                                                                                                                                                                                                                                                                                                                                                                                                                                                                                                                                                                                                                                                                                                                                                                                                                                                                                                                                                                                                                                                                                                                                                                                                                                                                                                                                                                                                                                                                                                                                            | Total Rooms      | 9             |
| and the second s | Bedrooms         | 4             |
|                                                                                                                                                                                                                                                                                                                                                                                                                                                                                                                                                                                                                                                                                                                                                                                                                                                                                                                                                                                                                                                                                                                                                                                                                                                                                                                                                                                                                                                                                                                                                                                                                                                                                                                                                                                                                                                                                                                                                                                                                                                                                                                                | Baths Full       | 2             |
|                                                                                                                                                                                                                                                                                                                                                                                                                                                                                                                                                                                                                                                                                                                                                                                                                                                                                                                                                                                                                                                                                                                                                                                                                                                                                                                                                                                                                                                                                                                                                                                                                                                                                                                                                                                                                                                                                                                                                                                                                                                                                                                                | Baths Half       | 1             |
|                                                                                                                                                                                                                                                                                                                                                                                                                                                                                                                                                                                                                                                                                                                                                                                                                                                                                                                                                                                                                                                                                                                                                                                                                                                                                                                                                                                                                                                                                                                                                                                                                                                                                                                                                                                                                                                                                                                                                                                                                                                                                                                                | Year Built       | 1987          |
|                                                                                                                                                                                                                                                                                                                                                                                                                                                                                                                                                                                                                                                                                                                                                                                                                                                                                                                                                                                                                                                                                                                                                                                                                                                                                                                                                                                                                                                                                                                                                                                                                                                                                                                                                                                                                                                                                                                                                                                                                                                                                                                                | Туре             | Single Family |
|                                                                                                                                                                                                                                                                                                                                                                                                                                                                                                                                                                                                                                                                                                                                                                                                                                                                                                                                                                                                                                                                                                                                                                                                                                                                                                                                                                                                                                                                                                                                                                                                                                                                                                                                                                                                                                                                                                                                                                                                                                                                                                                                | Block Number     | 452           |
|                                                                                                                                                                                                                                                                                                                                                                                                                                                                                                                                                                                                                                                                                                                                                                                                                                                                                                                                                                                                                                                                                                                                                                                                                                                                                                                                                                                                                                                                                                                                                                                                                                                                                                                                                                                                                                                                                                                                                                                                                                                                                                                                | Listing #        | 595614        |
|                                                                                                                                                                                                                                                                                                                                                                                                                                                                                                                                                                                                                                                                                                                                                                                                                                                                                                                                                                                                                                                                                                                                                                                                                                                                                                                                                                                                                                                                                                                                                                                                                                                                                                                                                                                                                                                                                                                                                                                                                                                                                                                                | Taxes            | 6236.00       |
|                                                                                                                                                                                                                                                                                                                                                                                                                                                                                                                                                                                                                                                                                                                                                                                                                                                                                                                                                                                                                                                                                                                                                                                                                                                                                                                                                                                                                                                                                                                                                                                                                                                                                                                                                                                                                                                                                                                                                                                                                                                                                                                                |                  |               |