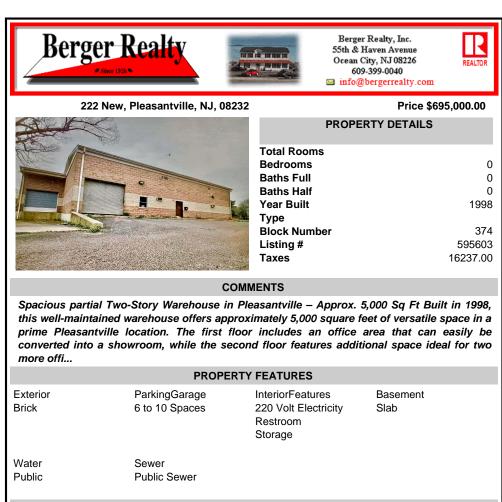

## COMMENTS

Spacious partial Two-Story Warehouse in Pleasantville – Approx. 5,000 Sq Ft Built in 1998, this well-maintained warehouse offers approximately 5,000 square feet of versatile space in a prime Pleasantville location. The first floor includes an office area that can easily be converted into a showroom, while the second floor features additional space ideal for two more offi...

## PROPERTY FEATURES

ParkingGarage 6 to 10 Spaces

InteriorFeatures 220 Volt Electricity Restroom

Storage

Block Number

Listing #

Taxes

Water Public

Exterior

Brick

Sewer Public Sewer

## CONTACT

Scan to see Property page.

Basement

Slab

374

595603

16237.00

Ask for Blake Halliday **Berger Realty Inc** 109 E 55th St., Ocean City Call: 609-412-3737 Email to: beh@bergerrealty.com