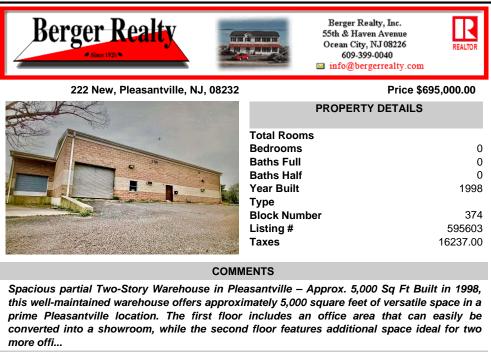

## COMMENTS

Taxes

Spacious partial Two-Story Warehouse in Pleasantville – Approx. 5,000 Sq Ft Built in 1998, this well-maintained warehouse offers approximately 5,000 square feet of versatile space in a prime Pleasantville location. The first floor includes an office area that can easily be converted into a showroom, while the second floor features additional space ideal for two more offi...