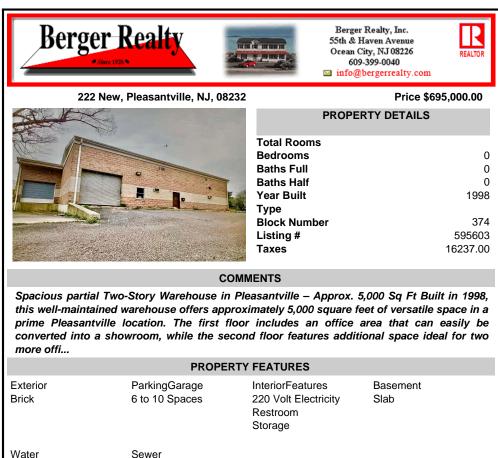

## COMMENTS

Spacious partial Two-Story Warehouse in Pleasantville – Approx. 5,000 Sq Ft Built in 1998, this well-maintained warehouse offers approximately 5,000 square feet of versatile space in a prime Pleasantville location. The first floor includes an office area that can easily be converted into a showroom, while the second floor features additional space ideal for two more offi...

## PROPERTY FEATURES

Exterior ParkingGarage 6 to 10 Spaces

InteriorFeatures 220 Volt Electricity Restroom

Storage

Basement Slab

Water Public

Brick

Sewer Public Sewer