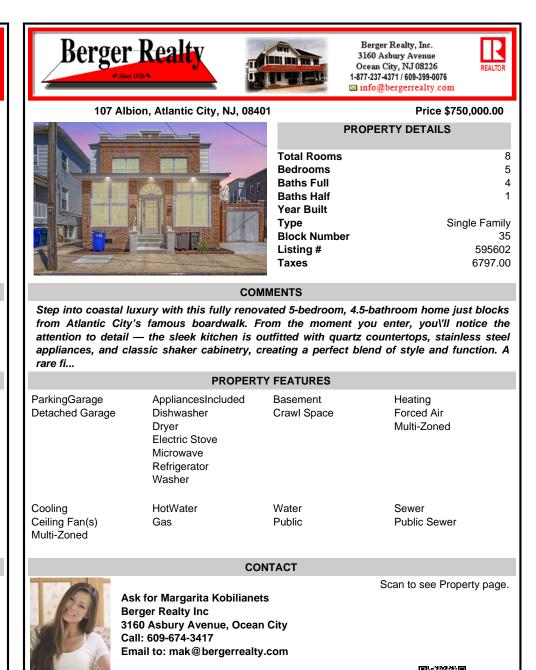

## COMMENTS

Step into coastal luxury with this fully renovated 5-bedroom, 4.5-bathroom home just blocks from Atlantic City's famous boardwalk. From the moment you enter, you\'ll notice the attention to detail — the sleek kitchen is outfitted with quartz countertops, stainless steel appliances, and classic shaker cabinetry, creating a perfect blend of style and function. A rare fi...