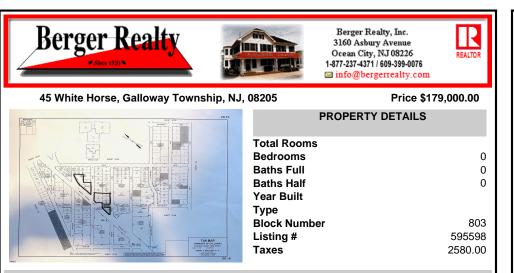

## 45 White Horse, Galloway Township, NJ, 08205

### Price \$179,000.00

| PROPERTY DETAILS                                                  |                          |
|-------------------------------------------------------------------|--------------------------|
| Total Rooms<br>Bedrooms<br>Baths Full<br>Baths Half<br>Year Built | 0<br>0<br>0              |
| Type<br>Block Number<br>Listing #<br>Taxes                        | 803<br>595598<br>2580.00 |