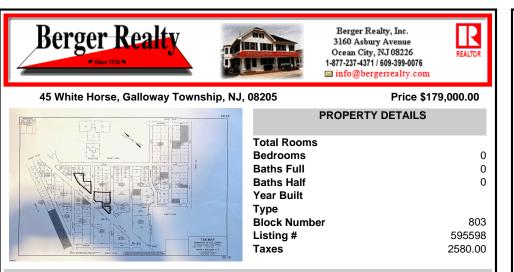

#### 45 White Horse, Galloway Township, NJ, 08205

#### Price \$179,000.00

| PROPERTY DETAILS                                                  |                          |
|-------------------------------------------------------------------|--------------------------|
| Total Rooms<br>Bedrooms<br>Baths Full<br>Baths Half<br>Year Built | 0<br>0<br>0              |
| Type<br>Block Number<br>Listing #<br>Taxes                        | 803<br>595598<br>2580.00 |