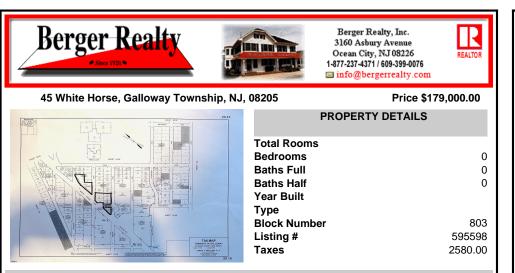

#### 45 White Horse, Galloway Township, NJ, 08205

#### Price \$179,000.00

|       | PROPERTY DETAILS     |   |
|-------|----------------------|---|
|       | Total Rooms          |   |
|       | Bedrooms 0           | , |
|       | Baths Full 0         | ) |
|       | Baths Half 0         | ) |
|       | Year Built           |   |
|       | Туре                 |   |
|       | Block Number 803     | 3 |
|       | Listing # 595598     | 3 |
|       | <b>Taxes</b> 2580.00 | ) |
| 20.10 |                      |   |