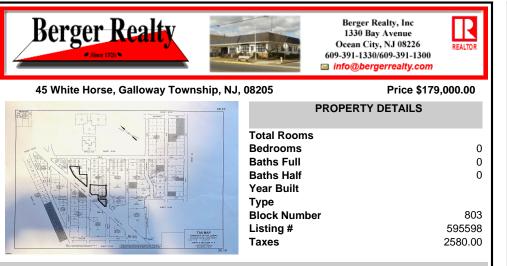

#### 45 White Horse, Galloway Township, NJ, 08205

#### Price \$179,000.00

|                                         | PROPERTY DETAILS                                                          |                          |
|-----------------------------------------|---------------------------------------------------------------------------|--------------------------|
|                                         | Total Rooms<br>Bedrooms<br>Baths Full<br>Baths Half<br>Year Built<br>Type | 0<br>0<br>0              |
| All | Block Number<br>Listing #<br>Taxes                                        | 803<br>595598<br>2580.00 |