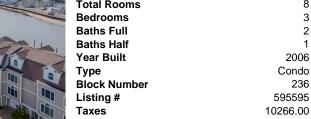

## Price \$725,000.00

8

3

2

1

2006

236

Condo

595595

10266.00

| 90 Califa Court Aldres CDs N | PROPERTY DETAILS |
|------------------------------|------------------|
|                              | al Rooms         |
| Bed                          | rooms            |
| Bath                         | ns Full          |
| Bath                         | ns Half          |
|                              | r Built          |
| Тур                          | e                |
|                              | ck Number        |
| List                         | ing #            |
| Taxe                         | es               |