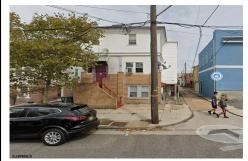

PROPERTY DETAILS

595587

10874.00

7 MORRIS, Atlantic City, NJ, 08401

Price \$749,000.00

| Total Rooms  |     |
|--------------|-----|
| Bedrooms     | 0   |
| Baths Full   | 0   |
| Baths Half   | 0   |
| Year Built   |     |
| Туре         |     |
| Block Number | 268 |

## COMMENTS

Listing #

**Taxes** 

INVESTMENT! This decent maintained 6 UNITS with all separate electric and gas Fully occupied, Centrally Located, 2 blocks from the beach and close proximity to the Tropicana casino, with access to transportation and shops. Property Sold AS IS. CALL Today for an Appointment!...