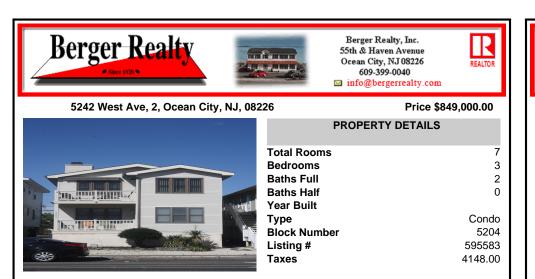

## COMMENTS

Welcome to 5242 West Ave., a three bedroom two bathroom second floor condo located in the island's highly desirable south end. Conveniently location in proximity to Ocean City's beautiful beaches, playground, ice cream shop, restaurants, and Corson's Inlet State Park. This property features an open concept living room with cathedral ceilings, a beautifully remodele...