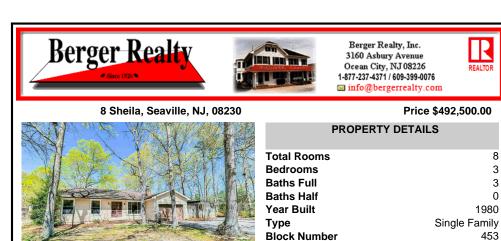

| 一个是                                                                                                              | PROPERTY DETAILS |   |               |
|------------------------------------------------------------------------------------------------------------------|------------------|---|---------------|
| A PARK                                                                                                           | Total Rooms      |   | 8             |
| SPALLE ST                                                                                                        | Bedrooms         |   | 3             |
| A A MAY                                                                                                          | Baths Full       |   | 3             |
|                                                                                                                  | Baths Half       |   | 0             |
| MEL PLE MARK                                                                                                     | Year Built       |   | 1980          |
|                                                                                                                  | Туре             | 5 | Single Family |
| and the second                                                                                                   | Block Numbe      | r | 453           |
| and the second | Listing #        |   | 595572        |
| Service 2                                                                                                        | Taxes            |   | 5038.00       |