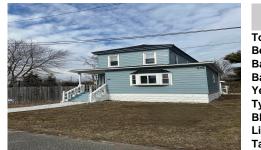

## 308 Shadeland, Pleasantville, NJ, 08232

#### Price \$285,900.00

| Total Rooms  | 10            |
|--------------|---------------|
| Bedrooms     | 4             |
| Baths Full   | 2             |
| Baths Half   | 0             |
| Year Built   | 1910          |
| Туре         | Single Family |
| Block Number | 34            |
| Listing #    | 595570        |
| Taxes        | 6536.00       |
|              |               |

## COMMENTS

\*\*Seller is offering \$5,900 toward the buyer's closing costs!!\*\* This recently remodeled 4-bedroom, 2-bathroom home in Pleasantville, NJ is full of charm and space. Sitting on a rare double lot with 1,394 square feet of living space, it's perfect for anyone looking for comfort, flexibility, and a great outdoor setup. Step inside to a bright, open living area that flow...