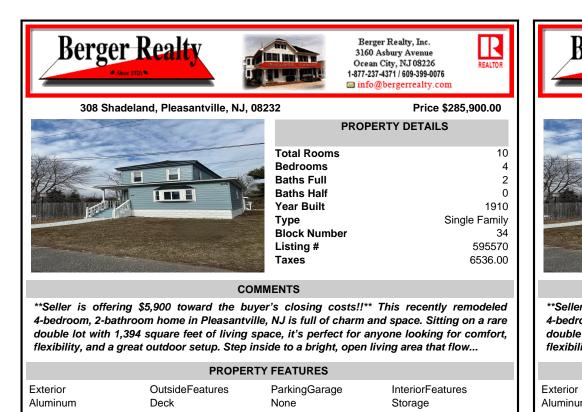

# 308 Shadeland, Pleasantville, NJ, 08232

### Price \$285,900.00

|                                                                                                                                                                                                                                                                                                                                                                                                                                                                                                                                                                                                                                                                                                     |                |       |                 | 1 |      |
|-----------------------------------------------------------------------------------------------------------------------------------------------------------------------------------------------------------------------------------------------------------------------------------------------------------------------------------------------------------------------------------------------------------------------------------------------------------------------------------------------------------------------------------------------------------------------------------------------------------------------------------------------------------------------------------------------------|----------------|-------|-----------------|---|------|
| March 1                                                                                                                                                                                                                                                                                                                                                                                                                                                                                                                                                                                                                                                                                             | and the second | an he |                 |   | Tot  |
| Miles.                                                                                                                                                                                                                                                                                                                                                                                                                                                                                                                                                                                                                                                                                              | Particular -   |       |                 |   | Bec  |
| MAZ                                                                                                                                                                                                                                                                                                                                                                                                                                                                                                                                                                                                                                                                                                 |                |       |                 |   | Bat  |
| 1/4                                                                                                                                                                                                                                                                                                                                                                                                                                                                                                                                                                                                                                                                                                 |                |       |                 |   | Bat  |
| UNION ANT                                                                                                                                                                                                                                                                                                                                                                                                                                                                                                                                                                                                                                                                                           |                |       |                 |   | Yea  |
|                                                                                                                                                                                                                                                                                                                                                                                                                                                                                                                                                                                                                                                                                                     |                |       | 1999            |   | Тур  |
|                                                                                                                                                                                                                                                                                                                                                                                                                                                                                                                                                                                                                                                                                                     |                |       |                 |   | Blo  |
| and an arrange of the second se |                |       |                 |   | List |
|                                                                                                                                                                                                                                                                                                                                                                                                                                                                                                                                                                                                                                                                                                     |                |       | Constant States |   | Tax  |

| Total Rooms  | 10            |
|--------------|---------------|
| Bedrooms     | 4             |
| Baths Full   | 2             |
| Baths Half   | 0             |
| Year Built   | 1910          |
| Туре         | Single Family |
| Block Number | 34            |
| Listing #    | 595570        |
| Taxes        | 6536.00       |
|              |               |

**PROPERTY DETAILS** 

# COMMENTS

\*\*Seller is offering \$5,900 toward the buyer's closing costs!!\*\* This recently remodeled 4-bedroom, 2-bathroom home in Pleasantville, NJ is full of charm and space. Sitting on a rare double lot with 1,394 square feet of living space, it's perfect for anyone looking for comfort, flexibility, and a great outdoor setup. Step inside to a bright, open living area that flow...