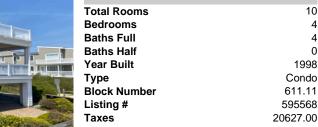

#### Price \$3,450,000.00

| II. | PROPERTY DETAILS |          |
|-----|------------------|----------|
| 0   | Total Rooms      | 10       |
| 4   | Bedrooms         | 4        |
| 4   | Baths Full       | 4        |
| 0   | Baths Half       | 0        |
| 8   | Year Built       | 1998     |
| 0   | Туре             | Condo    |
| 1   | Block Number     | 611.11   |
| 8   | Listing #        | 595568   |
| 0   | Taxes            | 20627.00 |