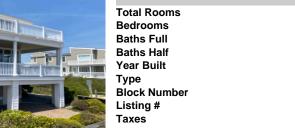

#### Price \$3,450,000.00

|   | PROPERTY DETAILS |          |
|---|------------------|----------|
| ) | Total Rooms      | 10       |
| 1 | Bedrooms         | 4        |
| 1 | Baths Full       | 4        |
| ) | Baths Half       | 0        |
| 3 | Year Built       | 1998     |
| ) | Туре             | Condo    |
|   | Block Number     | 611.11   |
| 3 | Listing #        | 595568   |
| ) | Taxes            | 20627.00 |