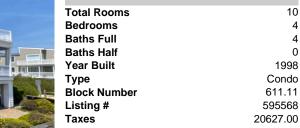

#### Price \$3,450,000.00

|     | PROPERTY DETAILS | ETAILS   |  |
|-----|------------------|----------|--|
| 10  | Total Rooms      | 10       |  |
| 4   | Bedrooms         | 4        |  |
| 4   | Baths Full       | 4        |  |
| 0   | Baths Half       | 0        |  |
| 98  | Year Built       | 1998     |  |
| do  | Туре             | Condo    |  |
| .11 | Block Number     | 611.11   |  |
| 68  | Listing #        | 595568   |  |
| .00 | Taxes            | 20627.00 |  |