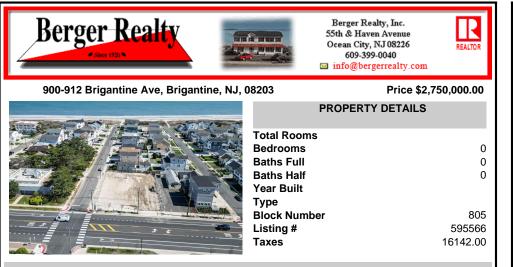

## COMMENTS

Extraordinary Beach Block Commercial Opportunity in Brigantine Beach. Prime development site measures 150' x 125' (18,750 sq ft) just steps from one of Brigantine's best beaches and bordering a highly desirable part of the island. Maximum building is 20,000+ square feet and offers huge investment potential. Site benefits from established commercial neighbors su...