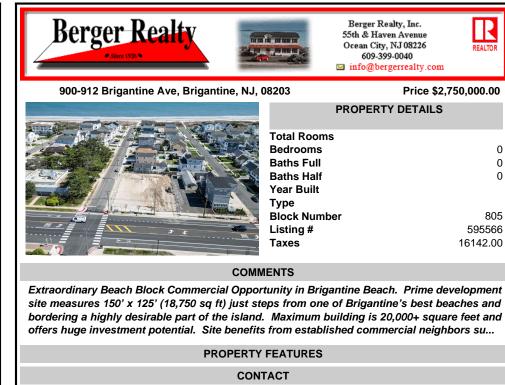

## COMMENTS

Extraordinary Beach Block Commercial Opportunity in Brigantine Beach. Prime development site measures 150' x 125' (18,750 sq ft) just steps from one of Brigantine's best beaches and bordering a highly desirable part of the island. Maximum building is 20,000+ square feet and offers huge investment potential. Site benefits from established commercial neighbors su...