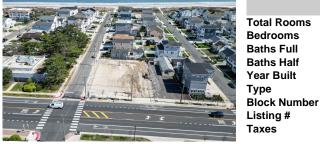

## COMMENTS

Extraordinary Beach Block Commercial Opportunity in Brigantine Beach. Prime development site measures 150' x 125' (18,750 sq ft) just steps from one of Brigantine's best beaches and bordering a highly desirable part of the island. Maximum building is 20,000+ square feet and offers huge investment potential. Site benefits from established commercial neighbors su...

# COMMENTS

Extraordinary Beach Block Commercial Opportunity in Brigantine Beach. Prime development site measures 150' x 125' (18,750 sq ft) just steps from one of Brigantine's best beaches and bordering a highly desirable part of the island. Maximum building is 20,000+ square feet and offers huge investment potential. Site benefits from established commercial neighbors su...