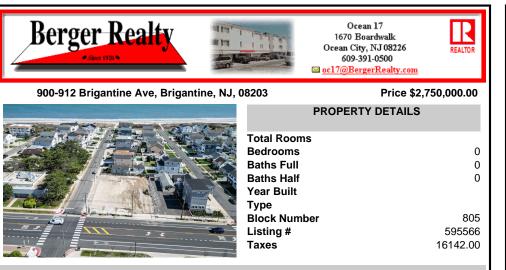

## COMMENTS

Extraordinary Beach Block Commercial Opportunity in Brigantine Beach. Prime development site measures 150' x 125' (18,750 sq ft) just steps from one of Brigantine's best beaches and bordering a highly desirable part of the island. Maximum building is 20,000+ square feet and offers huge investment potential. Site benefits from established commercial neighbors su...