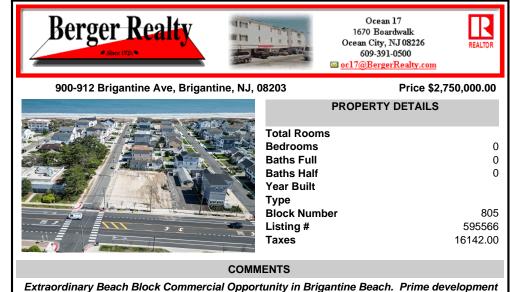

## COMMENTS

Extraordinary Beach Block Commercial Opportunity in Brigantine Beach. Prime development site measures 150' x 125' (18,750 sq ft) just steps from one of Brigantine's best beaches and bordering a highly desirable part of the island. Maximum building is 20,000+ square feet and offers huge investment potential. Site benefits from established commercial neighbors su...