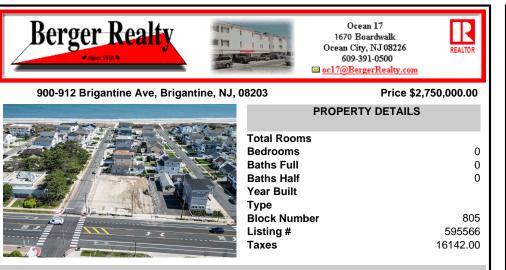

# COMMENTS

Extraordinary Beach Block Commercial Opportunity in Brigantine Beach. Prime development site measures 150' x 125' (18,750 sq ft) just steps from one of Brigantine's best beaches and bordering a highly desirable part of the island. Maximum building is 20,000+ square feet and offers huge investment potential. Site benefits from established commercial neighbors su...