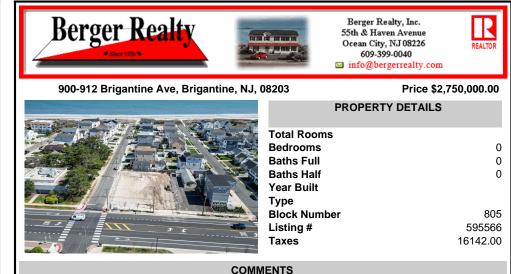

## COMMENTS

Extraordinary Beach Block Commercial Opportunity in Brigantine Beach. Prime development site measures 150' x 125' (18,750 sq ft) just steps from one of Brigantine's best beaches and bordering a highly desirable part of the island. Maximum building is 20,000+ square feet and offers huge investment potential. Site benefits from established commercial neighbors su...