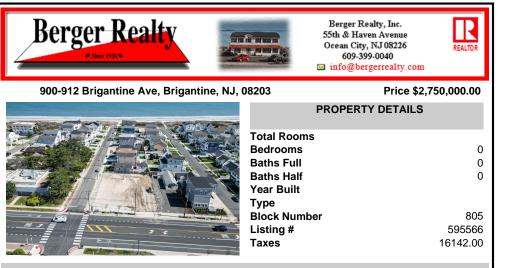

## COMMENTS

Extraordinary Beach Block Commercial Opportunity in Brigantine Beach. Prime development site measures 150' x 125' (18,750 sq ft) just steps from one of Brigantine's best beaches and bordering a highly desirable part of the island. Maximum building is 20,000+ square feet and offers huge investment potential. Site benefits from established commercial neighbors su...