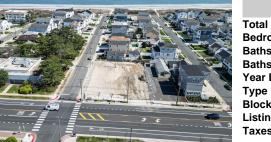

## COMMENTS

Extraordinary Beach Block Commercial Opportunity in Brigantine Beach. Prime development site measures 150' x 125' (18,750 sq ft) just steps from one of Brigantine's best beaches and bordering a highly desirable part of the island. Maximum building is 20,000+ square feet and offers huge investment potential. Site benefits from established commercial neighbors su...

#### CONTACT

Scan to see Property page.

Ask for Joanne Kelly Berger Realty Inc 1330 Bay Avenue, Ocean City Call: 609-425-2106 Email to: jmk@bergerrealty.com

| Total Rooms  |          |
|--------------|----------|
| Bedrooms     | 0        |
| Baths Full   | 0        |
| Baths Half   | 0        |
| Year Built   |          |
| Туре         |          |
| Block Number | 805      |
| Listing #    | 595566   |
| Taxes        | 16142.00 |
|              |          |