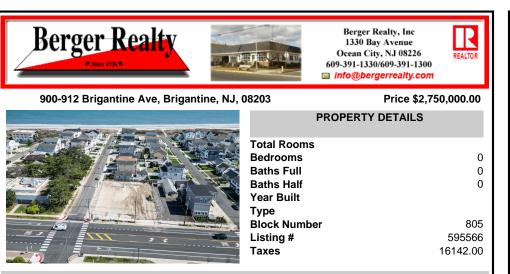

## COMMENTS

Extraordinary Beach Block Commercial Opportunity in Brigantine Beach. Prime development site measures 150' x 125' (18,750 sq ft) just steps from one of Brigantine's best beaches and bordering a highly desirable part of the island. Maximum building is 20,000+ square feet and offers huge investment potential. Site benefits from established commercial neighbors su...

#### CONTACT

Scan to see Property page.

Ask for Joanne Kelly Berger Realty Inc 1330 Bay Avenue, Ocean City Call: 609-425-2106 Email to: jmk@bergerrealty.com

| Total Rooms  |          |
|--------------|----------|
| Bedrooms     | 0        |
| Baths Full   | 0        |
| Baths Half   | 0        |
| Year Built   |          |
| Туре         |          |
| Block Number | 805      |
| Listing #    | 595566   |
| Taxes        | 16142.00 |
|              |          |