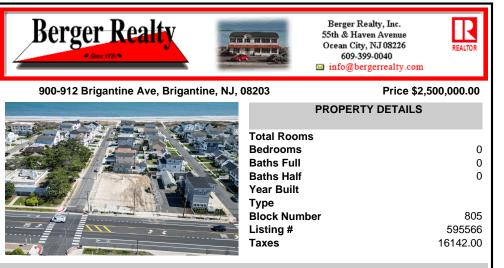

# COMMENTS

Extraordinary Beach Block Commercial Opportunity in Brigantine Beach. Prime development site measures 150' x 125' (18,750 sq ft) just steps from one of Brigantine's best beaches and bordering a highly desirable part of the island. Maximum building is 20,000+ square feet and offers huge investment potential. Site benefits from established commercial neighbors su...