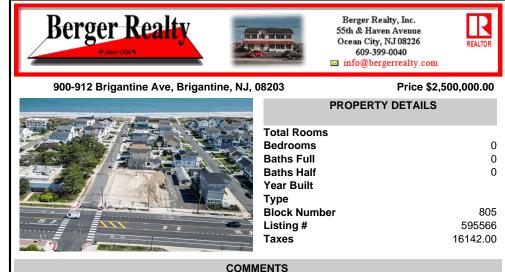

# CONTACT

Scan to see Property page.

Ask for James Monteleone Berger Realty Inc 109 E 55th St., Ocean City Call: Email to: jfm@bergerrealty.com

Extraordinary Beach Block Commercial Opportunity in Brigantine Beach. Prime development site measures 150' x 125' (18,750 sq ft) just steps from one of Brigantine's best beaches and bordering a highly desirable part of the island. Maximum building is 20,000+ square feet and offers huge investment potential. Site benefits from established commercial neighbors su...