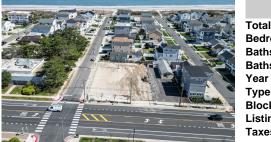

## COMMENTS

Extraordinary Beach Block Commercial Opportunity in Brigantine Beach. Prime development site measures 150' x 125' (18,750 sq ft) just steps from one of Brigantine's best beaches and bordering a highly desirable part of the island. Maximum building is 20,000+ square feet and offers huge investment potential. Site benefits from established commercial neighbors su...