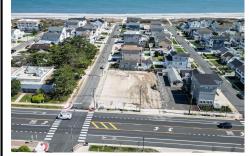

## **COMMENTS**

Listing #

Taxes

Extraordinary Beach Block Commercial Opportunity in Brigantine Beach. Prime development site measures 150' x 125' (18,750 sq ft) just steps from one of Brigantine's best beaches and bordering a highly desirable part of the island. Maximum building is 20,000+ square feet and offers huge investment potential. Site benefits from established commercial neighbors su...

## COMMENTS

Listing #

**Taxes** 

Extraordinary Beach Block Commercial Opportunity in Brigantine Beach. Prime development site measures 150' x 125' (18,750 sq ft) just steps from one of Brigantine's best beaches and bordering a highly desirable part of the island. Maximum building is 20,000+ square feet and offers huge investment potential. Site benefits from established commercial neighbors su...