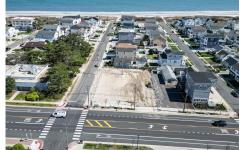

## **COMMENTS**

Listing #

Taxes

Extraordinary Beach Block Commercial Opportunity in Brigantine Beach. Prime development site measures 150' x 125' (18,750 sq ft) just steps from one of Brigantine's best beaches and bordering a highly desirable part of the island. Maximum building is 20,000+ square feet and offers huge investment potential. Site benefits from established commercial neighbors su...

## COMMENTS

Listing #

**Taxes** 

Extraordinary Beach Block Commercial Opportunity in Brigantine Beach. Prime development site measures 150' x 125' (18,750 sq ft) just steps from one of Brigantine's best beaches and bordering a highly desirable part of the island. Maximum building is 20,000+ square feet and offers huge investment potential. Site benefits from established commercial neighbors su...