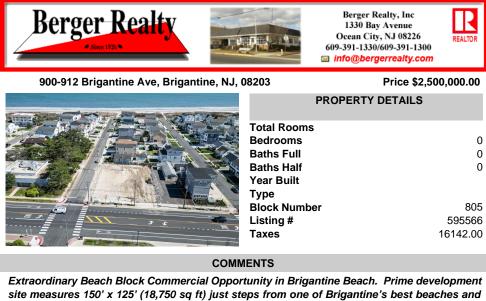

# COMMENTS

Extraordinary Beach Block Commercial Opportunity in Brigantine Beach. Prime development site measures 150' x 125' (18,750 sq ft) just steps from one of Brigantine's best beaches and bordering a highly desirable part of the island. Maximum building is 20,000+ square feet and offers huge investment potential. Site benefits from established commercial neighbors su...