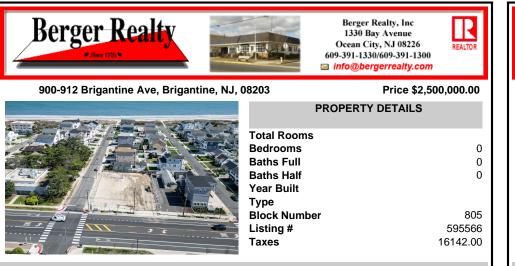

# COMMENTS

Extraordinary Beach Block Commercial Opportunity in Brigantine Beach. Prime development site measures 150' x 125' (18,750 sq ft) just steps from one of Brigantine's best beaches and bordering a highly desirable part of the island. Maximum building is 20,000+ square feet and offers huge investment potential. Site benefits from established commercial neighbors su...