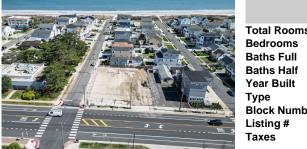

# COMMENTS

Extraordinary Beach Block Commercial Opportunity in Brigantine Beach. Prime development site measures 150' x 125' (18,750 sq ft) just steps from one of Brigantine's best beaches and bordering a highly desirable part of the island. Maximum building is 20,000+ square feet and offers huge investment potential. Site benefits from established commercial neighbors su...

#### CONTACT

Scan to see Property page.

Ask for Dave Zelinski Berger Realty Inc 1330 Bay Avenue, Ocean City Call: 609-425-8891 Email to: djz@bergerrealty.com

| Total Rooms  |          |
|--------------|----------|
| Bedrooms     | 0        |
| Baths Full   | 0        |
| Baths Half   | 0        |
| Year Built   |          |
| Туре         |          |
| Block Number | 805      |
| Listing #    | 595566   |
| Taxes        | 16142.00 |
|              |          |