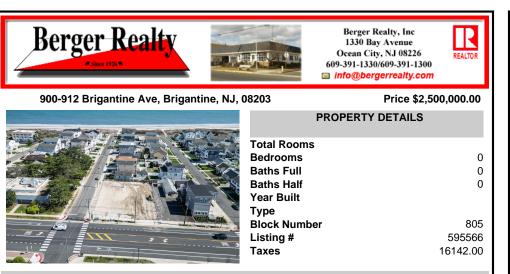

# COMMENTS

Extraordinary Beach Block Commercial Opportunity in Brigantine Beach. Prime development site measures 150' x 125' (18,750 sq ft) just steps from one of Brigantine's best beaches and bordering a highly desirable part of the island. Maximum building is 20,000+ square feet and offers huge investment potential. Site benefits from established commercial neighbors su...

#### CONTACT

Scan to see Property page.

Ask for Dave Zelinski Berger Realty Inc 1330 Bay Avenue, Ocean City Call: 609-425-8891 Email to: djz@bergerrealty.com

| Total Rooms  |          |
|--------------|----------|
| Bedrooms     | 0        |
| Baths Full   | 0        |
| Baths Half   | 0        |
| Year Built   |          |
| Туре         |          |
| Block Number | 805      |
| Listing #    | 595566   |
| Taxes        | 16142.00 |
|              |          |