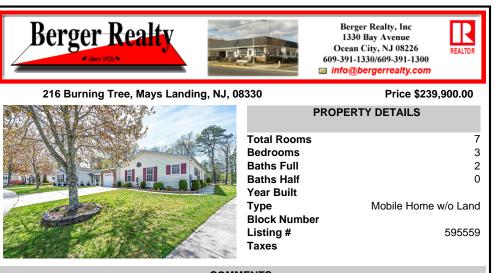

## COMMENTS

Bright and airy, this stunning St. Andrews model is meticulously maintained and truly movein ready. The sun-filled great room features gleaming hardwood floors, a beautiful gas fireplace, and flows seamlessly into the kitchen, dining area, and sunroom-all offering picturesque views of the golf course fairway. The spacious primary suite is a serene retreat, trulv fit for ...

|                                                                                                          | PROPER                                                                                                             | TY FEATURES                                                     |