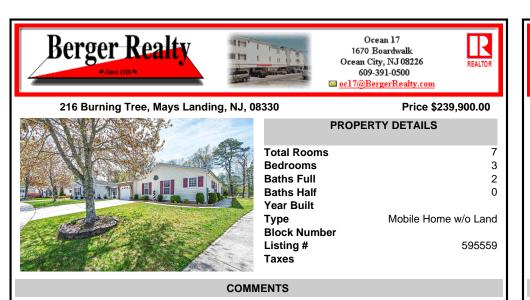

## COMMENTS

Bright and airy, this stunning St. Andrews model is meticulously maintained and truly movein ready. The sun-filled great room features gleaming hardwood floors, a beautiful gas fireplace, and flows seamlessly into the kitchen, dining area, and sunroom-all offering picturesque views of the golf course fairway. The spacious primary suite is a serene retreat, trulv fit for ...