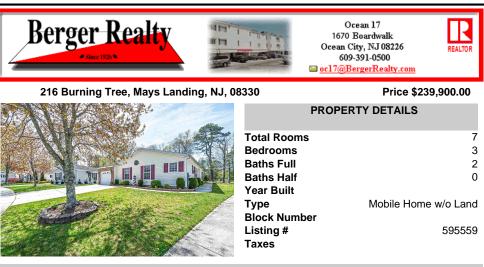

## COMMENTS

Bright and airy, this stunning St. Andrews model is meticulously maintained and truly movein ready. The sun-filled great room features gleaming hardwood floors, a beautiful gas fireplace, and flows seamlessly into the kitchen, dining area, and sunroom-all offering picturesque views of the golf course fairway. The spacious primary suite is a serene retreat, trulv fit for ...