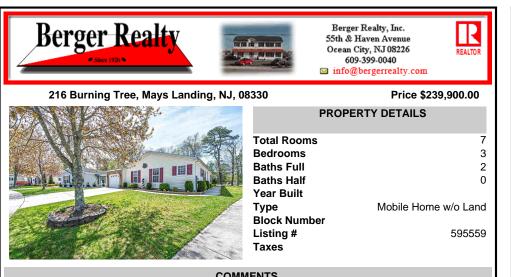

COMMENTS

Bright and airy, this stunning St. Andrews model is meticulously maintained and truly movein ready. The sun-filled great room features gleaming hardwood floors, a beautiful gas fireplace, and flows seamlessly into the kitchen, dining area, and sunroom-all offering picturesque views of the golf course fairway. The spacious primary suite is a serene retreat, trulv fit for ...