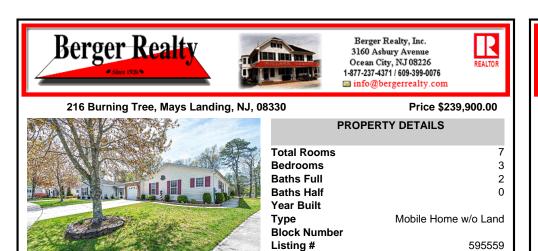

## COMMENTS

Taxes

Bright and airy, this stunning St. Andrews model is meticulously maintained and truly movein ready. The sun-filled great room features gleaming hardwood floors, a beautiful gas fireplace, and flows seamlessly into the kitchen, dining area, and sunroom-all offering picturesque views of the golf course fairway. The spacious primary suite is a serene retreat, truly fit for ...