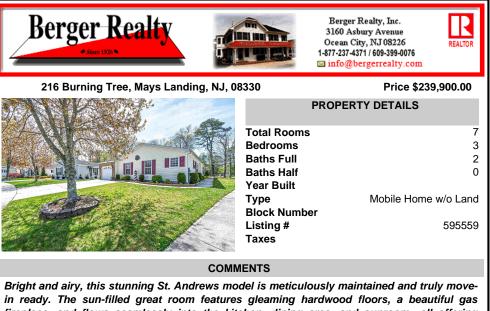

## COMMENTS

Taxes

Bright and airy, this stunning St. Andrews model is meticulously maintained and truly movein ready. The sun-filled great room features gleaming hardwood floors, a beautiful gas fireplace, and flows seamlessly into the kitchen, dining area, and sunroom-all offering picturesque views of the golf course fairway. The spacious primary suite is a serene retreat, truly fit for ...