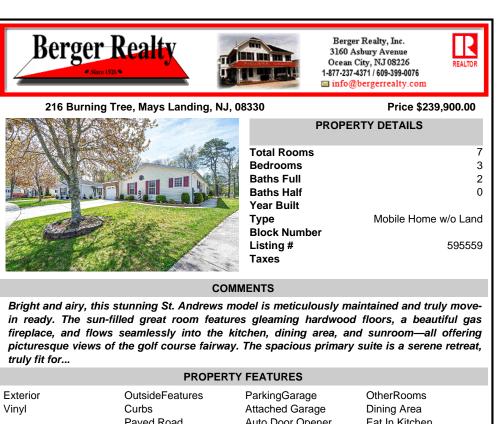

## COMMENTS

Bright and airy, this stunning St. Andrews model is meticulously maintained and truly movein ready. The sun-filled great room features gleaming hardwood floors, a beautiful gas fireplace, and flows seamlessly into the kitchen, dining area, and sunroom-all offering picturesque views of the golf course fairway. The spacious primary suite is a serene retreat, truly fit for ...