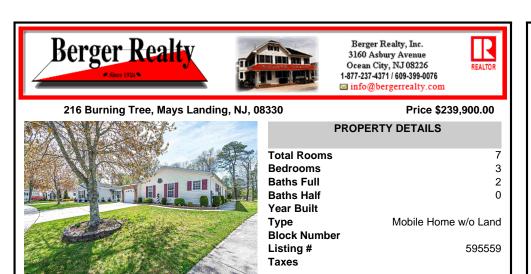

## COMMENTS

Bright and airy, this stunning St. Andrews model is meticulously maintained and truly movein ready. The sun-filled great room features gleaming hardwood floors, a beautiful gas fireplace, and flows seamlessly into the kitchen, dining area, and sunroom-all offering picturesque views of the golf course fairway. The spacious primary suite is a serene retreat, truly fit for ...