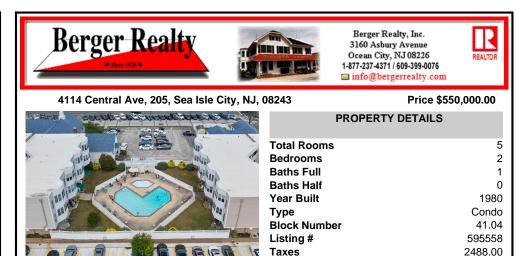

4114 Central Ave, 205, Sea Isle City, NJ, 08243

|                       | PROPERTY DETAILS |
|-----------------------|------------------|
|                       | Total Rooms      |
|                       | Bedrooms         |
|                       |                  |
| and the second second | Baths Full       |
|                       | Baths Half       |
|                       | Year Built       |
|                       | Туре             |
|                       | Block Number     |
|                       | Listing #        |
|                       |                  |
|                       | Taxes            |
|                       |                  |

CONTACT

Scan to see Property page.

REALTOP

5

2

1

0

1980

Condo

41.04

595558

2488.00

Price \$550,000.00