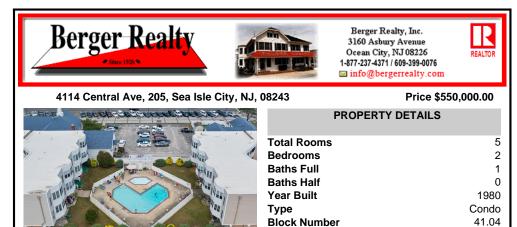

4114 Central Ave, 205, Sea Isle City, NJ, 08243

|                                       |                  | ,       |
|---------------------------------------|------------------|---------|
|                                       | PROPERTY DETAILS |         |
|                                       | Total Rooms      | 5       |
| ALVER C                               | Bedrooms         | 2       |
| Niskin .                              | Baths Full       | 1       |
|                                       | Baths Half       | 0       |
| A A A A A A A A A A A A A A A A A A A | Year Built       | 1980    |
|                                       | Туре             | Condo   |
|                                       | Block Number     | 41.04   |
|                                       | Listing #        | 595558  |
|                                       | Taxes            | 2488.00 |

## COMMENTS

Fixer-Upper Opportunity in Sea Isle City! This 2-bedroom, 1-bath condo in the heart of Sea Isle City offers endless potential for investors or buyers looking to create their dream beach retreat. Located just a short walk to the beach and promenade, this unit is in need of renovation, providing a blank slate to design a modern coastal escape. Inside, the layout includes a s...

## COMMENTS

Listing #

Taxes

Fixer-Upper Opportunity in Sea Isle City! This 2-bedroom, 1-bath condo in the heart of Sea Isle City offers endless potential for investors or buyers looking to create their dream beach retreat. Located just a short walk to the beach and promenade, this unit is in need of renovation, providing a blank slate to design a modern coastal escape. Inside, the layout includes a s...