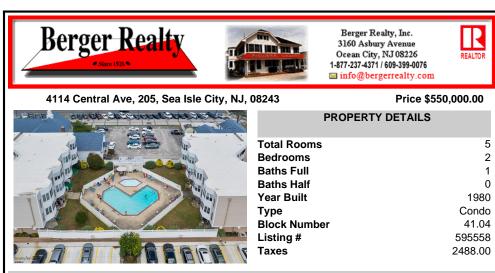

4114 Central Ave, 205, Sea Isle City, NJ, 08243

|         | . ,              |
|---------|------------------|
|         | PROPERTY DETAILS |
|         | Total Rooms      |
| a state | Bedrooms         |
|         | Baths Full       |
|         | Baths Half       |
|         | Year Built       |
|         | Туре             |
|         | Block Number     |
|         | Listing #        |
|         | Taxes            |
|         |                  |
|         |                  |

Condo

41.04

595558

2488.00

Price \$550,000.00