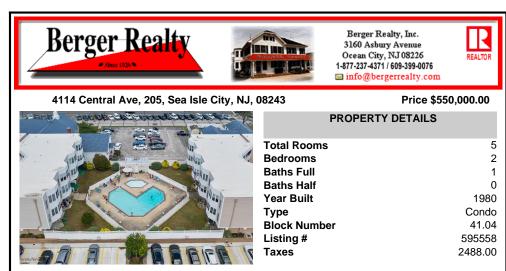

4114 Central Ave, 205, Sea Isle City, NJ, 08243

| -,        |                  |         |  |
|-----------|------------------|---------|--|
|           | PROPERTY DETAILS |         |  |
|           | Total Rooms      | 5       |  |
| in in its | Bedrooms         | 2       |  |
|           | Baths Full       | 1       |  |
| Shill     | Baths Half       | 0       |  |
|           | Year Built       | 1980    |  |
|           | Туре             | Condo   |  |
|           | Block Number     | 41.04   |  |
|           | Listing #        | 595558  |  |
|           | Taxes            | 2488.00 |  |
|           |                  |         |  |